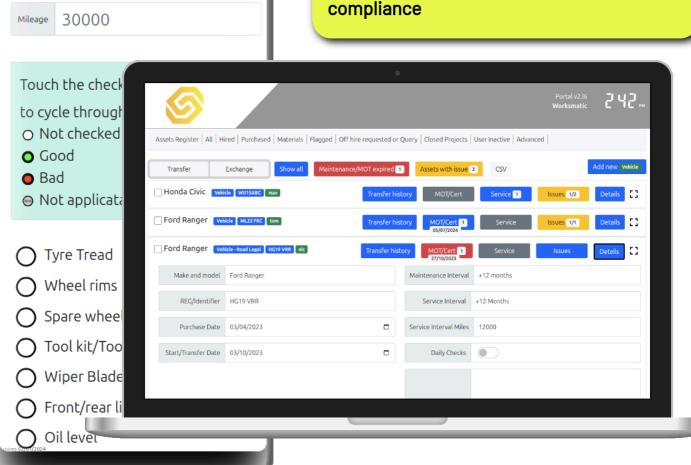

# Asset management

- Tools, equipment, plant, materials
- Control of legal documents/certificates

MENU:

PPE allocation

12

2:45 pm v2.l6

ML22 FRC Vehicle check

Single point management of assets, plant and tools. Ability to allocate assets between sites or individuals and to upload and store certificates

Digital pre-use checks created to simplify compliance