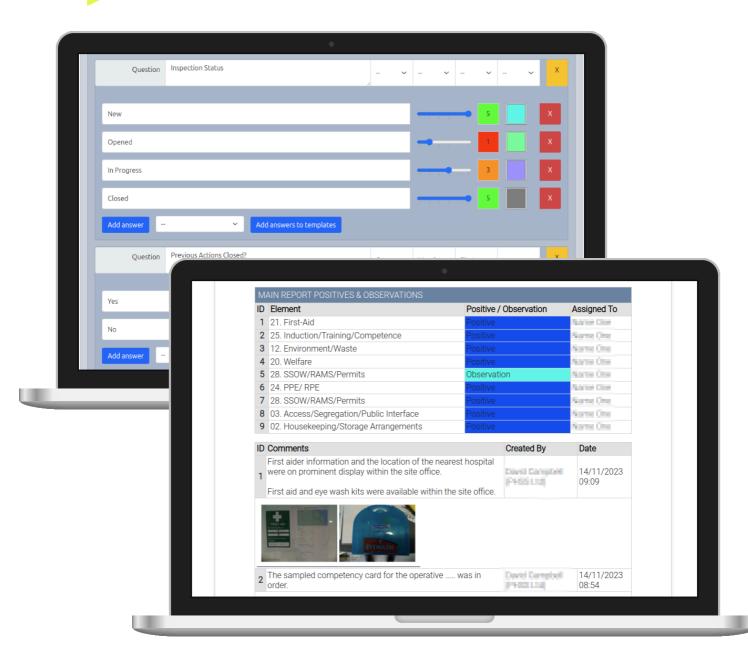

# SSoW & RAMS

Safe System of Works (SSoW) / Risk Assessment Method Statements (RAMS) and Briefing Evidence

# Site inspections and audits

- Create and complete site inspections and record them on your phone/tablet, adding images, emails, and PDFs to show compliance
- Complete more thorough and formal site audits in the same way