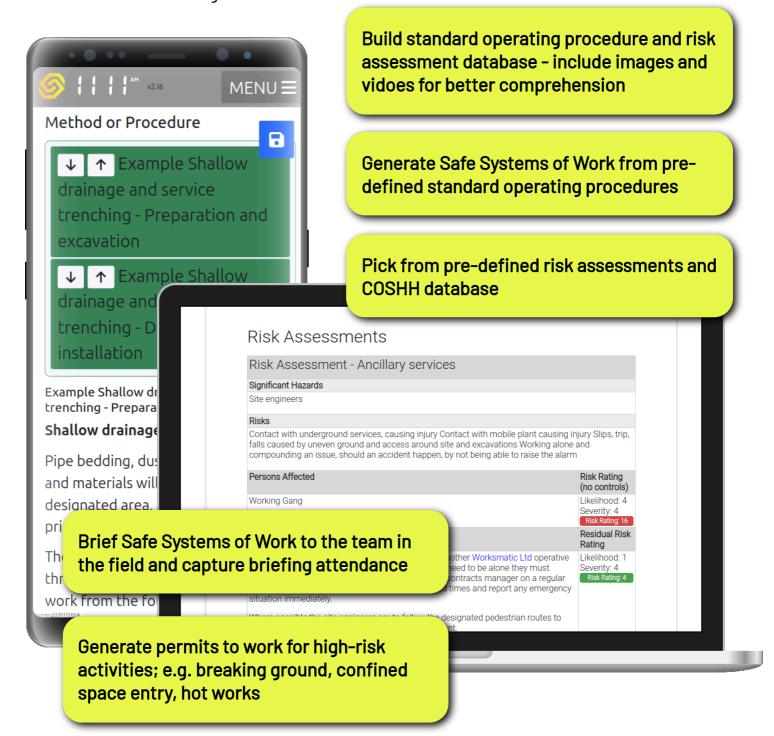

# SSoW & RAMS

Safe System of Works (SSoW) / Risk Assessment Method Statements (RAMS) and Briefing Evidence