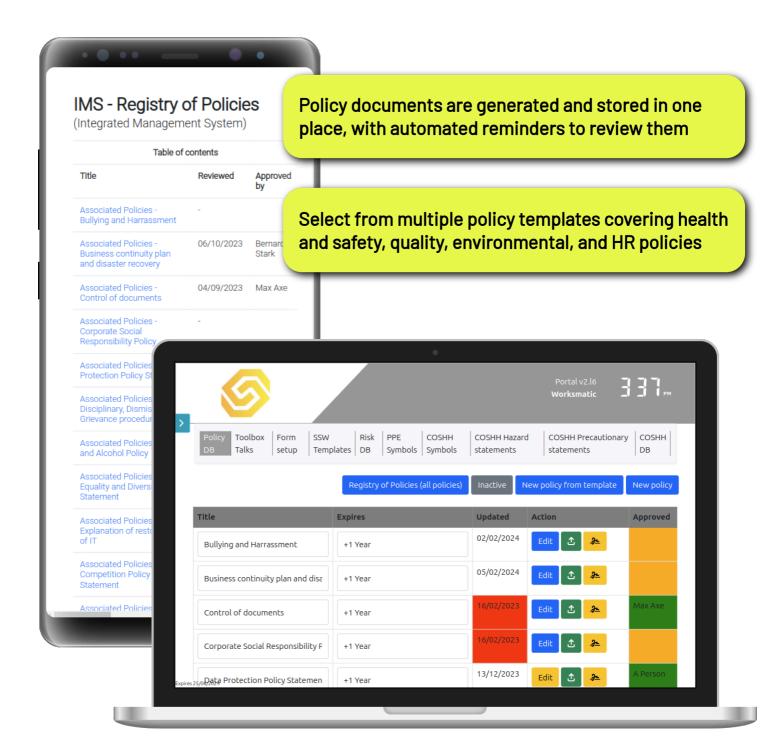

# Company policies database

Policies in the company's integrated management system.