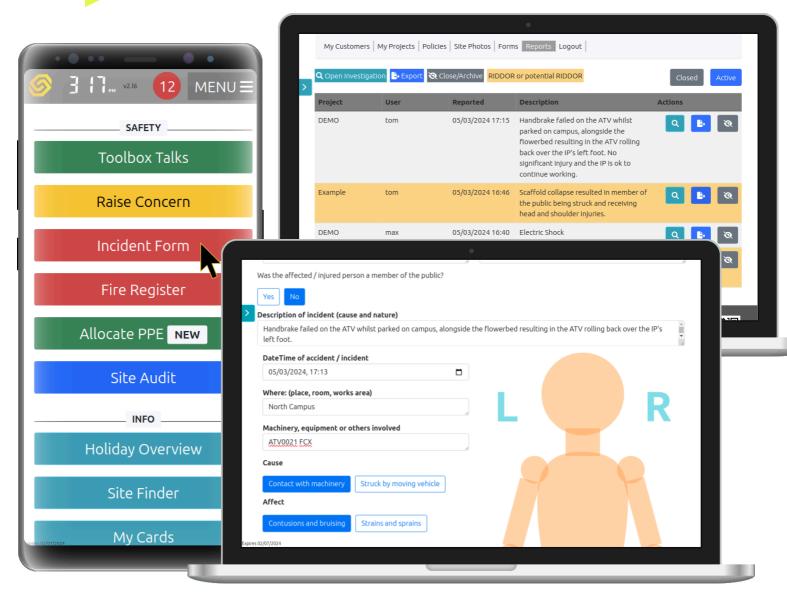

# **Accident reporting**

- Report accidents and incidents from any device and location
- Real-time notifications and visibility of all accidents and incidents
- Complete robust follow-up investigations and monitor trends and statistics
- Export accident overview to PDF or share live links to reports